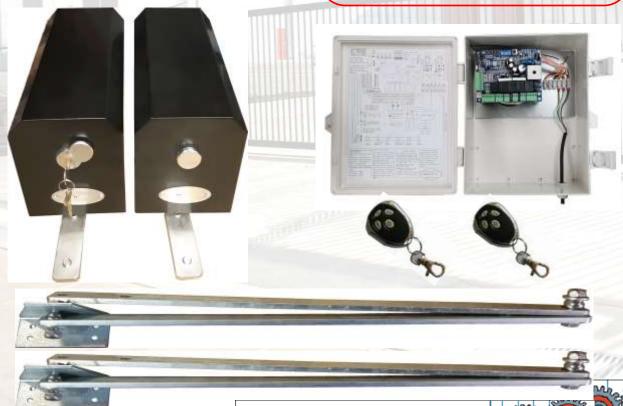

# DIGIWAY GATE MOTOR

## SW50 Swing Gate Motor

## **Specifications**

- DC2 controller, mechanical limit system
- 12V, 50W motor and with manual release
- Two remote, max. 30 capacity on receiver
- Gate weight up to 200kg per gate leaf.
- Speed: 90 degrees in approx. 12 seconds.