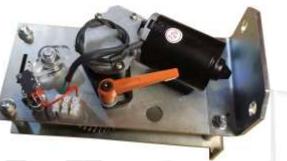

# DIGIWAY GATE MOTOR

## SW50 Swing Gate Motor

## **Specifications**

- DC2 controller, mechanical limit system
- 12V, 50W motor and with manual release
- Two remote, max. 30 capacity on receiver
- Gate weight up to 200kg per gate leaf.
- Speed: 90 degrees in approx. 12 seconds.