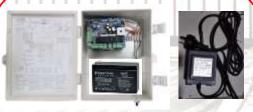

### Option Battery back up

In case no 240V nearby the gate, then installed this box near power point and run low voltage to gate. Also can do battery back up or use solar

Digiway

The better way

Specifications subject to change without notice