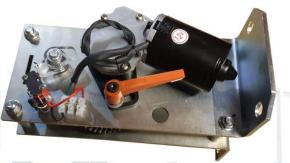

## Specifications

- DC2 controller, mechanical limit system
- 12V, 50W motor and with manual release
- Two remote, max. 30 capacity on receiver
- Gate weight up to 200kg per gate leaf.
- Speed: 90 degrees in approx. 12 seconds.