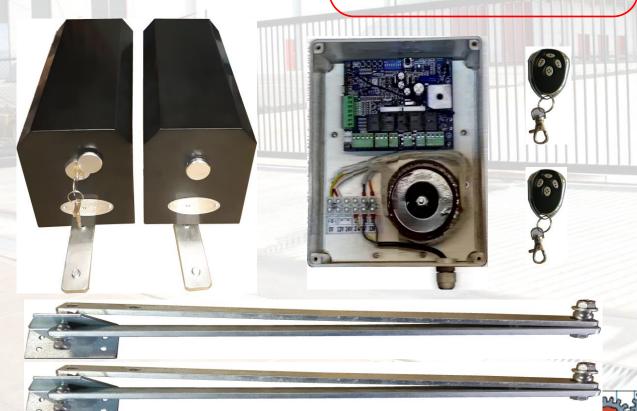

## Specifications

- DC2 controller, mechanical limit system
- 12V, 50W motor and with manual release
- Two remote, max. 30 capacity on receiver
- Gate weight up to 200kg per gate leaf.
- Speed: 90 degrees in approx. 12 seconds.