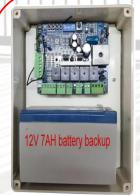

## Standalone receiver 12-24V acde power Trig signal Add standalone receiver, one remote can control another gate or garage door

Option Battery back up

In case no 240V nearby the gate, then installed this box near power point and run low voltage to gate. Also can do battery back up or use solar